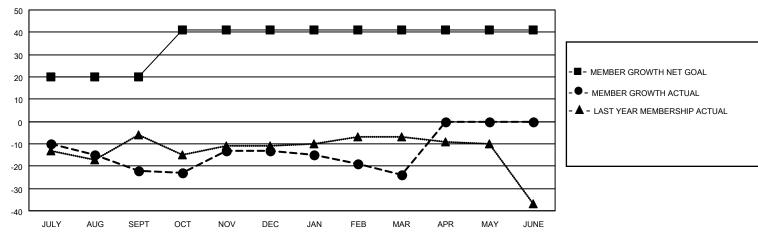

### District 5M 5

| Clubs         |               |             |               | Members               |                         |                         |                                                    |  |
|---------------|---------------|-------------|---------------|-----------------------|-------------------------|-------------------------|----------------------------------------------------|--|
|               | RESULTS FOR   | R 2020-2021 |               | RESULTS FOR 2020-2021 |                         |                         |                                                    |  |
| QUARTER       | NEW CLUB GOAL | NEW CLUBS   | DROPPED CLUBS | QUARTER MEM           | MBER GROWTH NET<br>GOAL | MEMBER GROWTH<br>ACTUAL | DROPPED<br>MEMBERS ACTUAL<br>(including transfers) |  |
| JULY/AUG/SEPT | 1             | 0           | 1             | JULY/AUG/SEPT         | 20                      | 13                      | 33                                                 |  |
| OCT/NOV/DEC   | 0             | 1           | 0             | OCT/NOV/DEC           | 21                      | 42                      | 31                                                 |  |
| JAN/FEB/MAR   | 0             | 0           | 0             | JAN/FEB/MAR           | 0                       | 29                      | 38                                                 |  |
| APR/MAY/JUNE  | 1             | 0           | 0             | APR/MAY/JUNE          | 0                       | 0                       | 0                                                  |  |

#### GOALS AND ACTUAL MEMBERS CUMULATIVE

| DROPPED CLUBS: 1 |     | 18 CLUBS OF 41 ADDED 1 OR MORE<br>NEW MEMBERS | GENDER DISTRIBUTION  MALE 913 (69.27%) |              |     |
|------------------|-----|-----------------------------------------------|----------------------------------------|--------------|-----|
| DROPPED MEMBERS  |     |                                               | FEMALE                                 | 405 (30.73%) |     |
| DECEASED         | 10  | CLICK HERE FOR CUMULATIVE                     | TOTAL FAMILY UNIT MEMBERS              |              | 202 |
| CLUB CANCELLED   | 0   | MEMBERSHIP DATA                               |                                        | 2.5.1.4.1.5  | 102 |
| OTHER 92         |     |                                               | FAMILY MEMBERS PAYING HALF DUES        |              | 103 |
| TOTAL            | 102 |                                               |                                        |              |     |