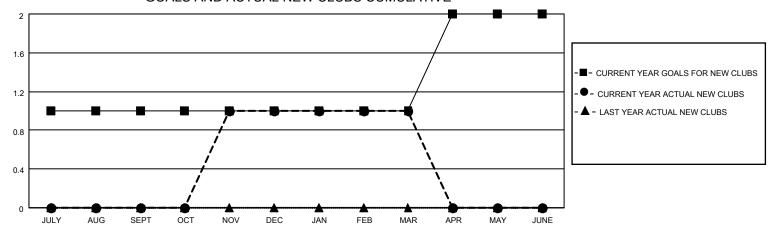

### District 5M 5

| Clubs         |               |             |               | Members               |                         |                         |                                                    |  |
|---------------|---------------|-------------|---------------|-----------------------|-------------------------|-------------------------|----------------------------------------------------|--|
|               | RESULTS FOR   | R 2020-2021 |               | RESULTS FOR 2020-2021 |                         |                         |                                                    |  |
| QUARTER       | NEW CLUB GOAL | NEW CLUBS   | DROPPED CLUBS | QUARTER MEM           | MBER GROWTH NET<br>GOAL | MEMBER GROWTH<br>ACTUAL | DROPPED<br>MEMBERS ACTUAL<br>(including transfers) |  |
| JULY/AUG/SEPT | 1             | 0           | 1             | JULY/AUG/SEPT         | 20                      | 13                      | 33                                                 |  |
| OCT/NOV/DEC   | 0             | 1           | 0             | OCT/NOV/DEC           | 21                      | 42                      | 31                                                 |  |
| JAN/FEB/MAR   | 0             | 0           | 0             | JAN/FEB/MAR           | 0                       | 29                      | 38                                                 |  |
| APR/MAY/JUNE  | 1             | 0           | 0             | APR/MAY/JUNE          | 0                       | 0                       | 0                                                  |  |

### GOALS AND ACTUAL NEW CLUBS CUMULATIVE